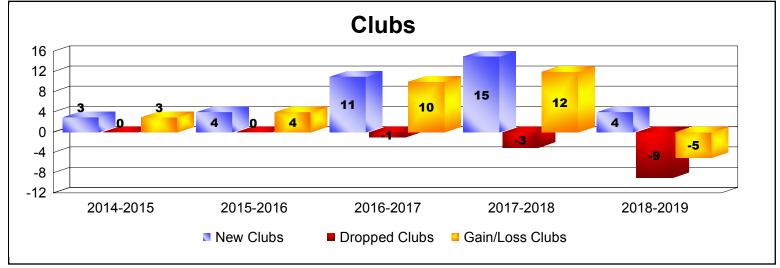

District 320 G

As of June 2019 Cumulative

| Year      | New<br>Clubs | Dropped<br>Clubs | Gain/<br>Loss<br>Clubs | New<br>Members | Charter<br>Members | Reinstate<br>Members | Transfer<br>Members | Total<br>Member<br>Added | Total<br>Members<br>Dropped | Gain/<br>Loss<br>Members |
|-----------|--------------|------------------|------------------------|----------------|--------------------|----------------------|---------------------|--------------------------|-----------------------------|--------------------------|
| 2014-2015 | 3            | 0                | 3                      | 247            | 88                 | 4                    | 2                   | 341                      | -314                        | 27                       |
| 2015-2016 | 4            | 0                | 4                      | 190            | 106                | 5                    | 0                   | 301                      | -372                        | -71                      |
| 2016-2017 | 11           | -1               | 10                     | 601            | 272                | 18                   | 0                   | 891                      | -86                         | 805                      |
| 2017-2018 | 15           | -3               | 12                     | 490            | 328                | 22                   | 9                   | 849                      | -516                        | 333                      |
| 2018-2019 | 4            | -9               | -5                     | 196            | 118                | 20                   | 1                   | 335                      | -786                        | -451                     |
| Average   | 7            | -3               | 5                      | 345            | 182                | 14                   | 2                   | 543                      | -415                        | 129                      |