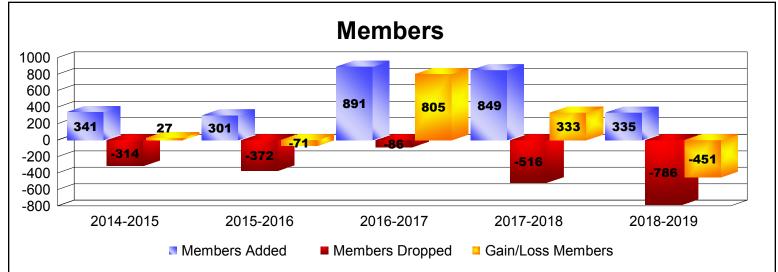

District 320 G

As of June 2019 Cumulative

| Year      | New<br>Clubs | Dropped<br>Clubs | Gain/<br>Loss<br>Clubs | New<br>Members | Charter<br>Members | Reinstate<br>Members | Transfer<br>Members | Total<br>Member<br>Added | Total<br>Members<br>Dropped | Gain/<br>Loss<br>Members |
|-----------|--------------|------------------|------------------------|----------------|--------------------|----------------------|---------------------|--------------------------|-----------------------------|--------------------------|
| 2014-2015 | 3            | 0                | 3                      | 247            | 88                 | 4                    | 2                   | 341                      | -314                        | 27                       |
| 2015-2016 | 4            | 0                | 4                      | 190            | 106                | 5                    | 0                   | 301                      | -372                        | -71                      |
| 2016-2017 | 11           | -1               | 10                     | 601            | 272                | 18                   | 0                   | 891                      | -86                         | 805                      |
| 2017-2018 | 15           | -3               | 12                     | 490            | 328                | 22                   | 9                   | 849                      | -516                        | 333                      |
| 2018-2019 | 4            | -9               | -5                     | 196            | 118                | 20                   | 1                   | 335                      | -786                        | -451                     |
| Average   | 7            | -3               | 5                      | 345            | 182                | 14                   | 2                   | 543                      | -415                        | 129                      |